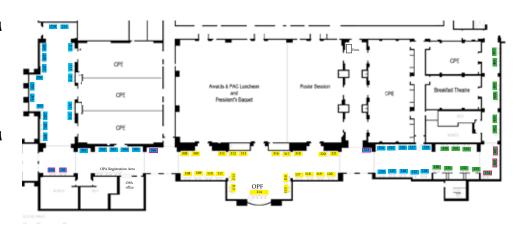

## **Exhibit Benefits**

- One 6' skirted table, two folding chairs, an identification sign provided by Fern Expo, and carpeted floor
- Unlimited representative registrations for exhibit
- Two lunches per exhibit served in the Exhibit Hall
- Two pharmacist exhibitors per exhibit are eligible for Conference On-Demand CPE access at a special discount
- Security services in Exhibit Hall during non-show hours
- Post-show registration list

## Exhibit Schedule

#### Thursday, April 9

Vendor Set-up 4:00 - 7:00 PM

Friday, April 10

Vendor Set-up 7:00 - 7:45 AM

TRADE SHOW HOURS

Exhibits Opening 8:00 - 9:00 AM

Exhibits & Lunch 11:45 AM-1:30 PM Includes 2 vendor representatives' lunches per exhibit

Exhibits & Prizes 4:15 - 5:30 PM

Vendor Move Out 5:30 - 6:00 PM